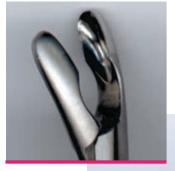

## OPEN OVAL SHAPE JAWS

With this forceps, you can open a window in the Silicone stent you placed in your patient.

This window will allow the ventilation of the safe surrounding bronchi (ex: Right upper Lobe)

> The quality of the cut minimize the risk of Granulomas formation

With the same forceps, you may perform different size and shapes of perforation: - Round,

- Oval.
- Heart shape

Shaft Length:

Head Diameter: