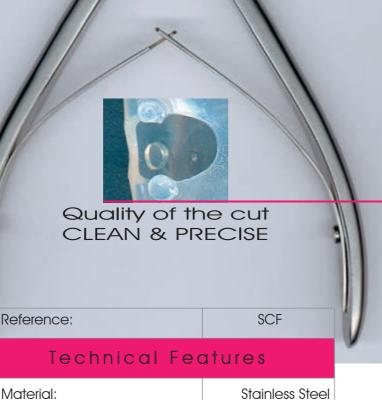

> The quality of the cut minimize the risk of Granulomas formation

With the same forceps, you may perform different size and shapes of perforation: - Round,

- Oval.
- Heart shape

Shaft Length:

Head Diameter:

Head Active Length:

MediSurge s.a.s. - 17, BOULEVARD SCHLOESING - 13010 MARSEILLE - FRANCE Phone: +33 4 96 14 00 84 - Fax: +33 4 96 14 04 91 - email: medisurge@aol.com

\*too strong material cut may damage the forceps

180,00 mm

8,00 mm

10,00 mm