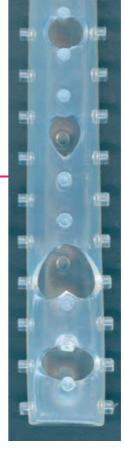

> The quality of the cut minimize the risk of Granulomas formation

With the same forceps, you may perform different size and shapes of perforation: - Round,

- Oval.
- Heart shape

Shaft Length:

Head Diameter: